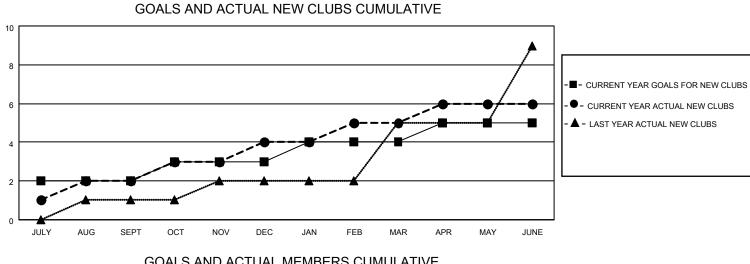

## LOCATION INDIA

District 3234H1

Results as of: 6/30/2023

| Clubs                 |               |           |               | Members               |                       |                         |                                                    |
|-----------------------|---------------|-----------|---------------|-----------------------|-----------------------|-------------------------|----------------------------------------------------|
| RESULTS FOR 2022-2023 |               |           |               | RESULTS FOR 2022-2023 |                       |                         |                                                    |
| QUARTER               | NEW CLUB GOAL | NEW CLUBS | DROPPED CLUBS | QUARTER MEMB          | ER GROWTH NET<br>GOAL | MEMBER GROWTH<br>ACTUAL | DROPPED<br>MEMBERS ACTUAL<br>(including transfers) |
| JULY/AUG/SEPT         | 2             | 2         | 0             | JULY/AUG/SEPT         | 60                    | 307                     | 68                                                 |
| OCT/NOV/DEC           | 1             | 2         | 3             | OCT/NOV/DEC           | 80                    | 65                      | 171                                                |
| JAN/FEB/MAR           | 1             | 1         | 1             | JAN/FEB/MAR           | 50                    | 87                      | 85                                                 |
| APR/MAY/JUNE          | 1             | 1         | 9             | APR/MAY/JUNE          | 10                    | 86                      | 866                                                |